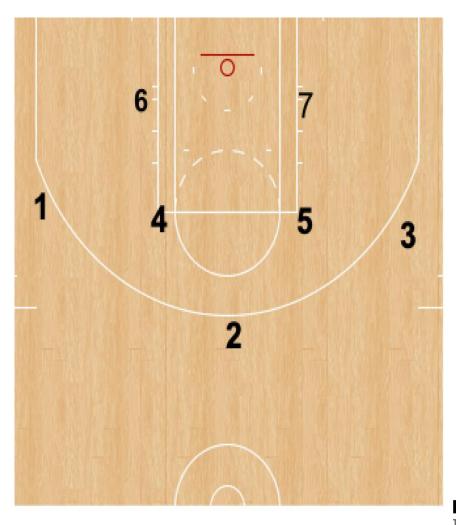

#### 1 ON 1

3 DRIBBLE MAX. SCORE/REB

**3 WING SPOTS** 

2 ELBOWS (2 DRIBBLE)

2 BLOCKS (2 DRIBBLE)