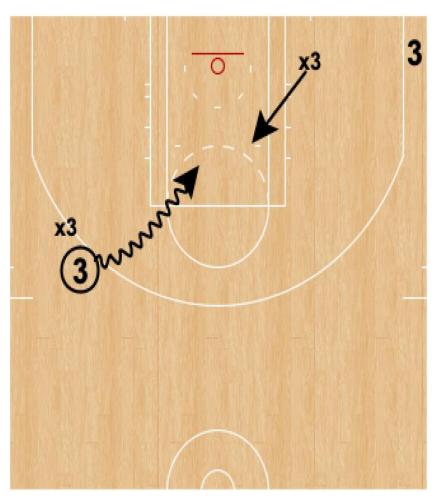

#### **DRIVE TO MIDDLE**

**DEFENDER ON HIP** 

X3 DECIDES ON HELP

3 EITHER SHOOTS OR PASSES

#### WING DRIVE #1