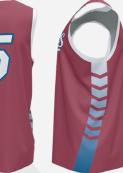

# **NEW BALANCE PLAYER PACK**

NB TECH TEE Short Sleeve / Long Sleeve \$25/\$30

NB BACKPACK \$50

NB TRAVEL PANT \$70

NB TRAVEL JACKET \$60

NB REVERSIBLE JERSEY \$75 NB TRANSITION SHORT \$65

Short Sleeve / Long Sleeve