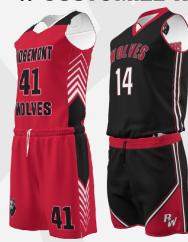

### **BSN SPORTS PLAYER PACK** // CUSTOMIZE WITH YOUR LOGO AND COLORS

VICTORY REVERSIBLE JERSEY & SHORT \$52.50/\$52.50

VICTORY FLEECE HOODY \$33.99

STEP UP BACKPACK \$44.99

AGILITY 2 POCKET SHORT <mark>\$24.99</mark>

### **BSN SPORTS PLAYER PACK** // CUSTOMIZE WITH YOUR LOGO AND COLORS

VICTORY REVERSIBLE JERSEY & SHORT \$52.50/\$52.50

MEN'S RECRUIT HOODY \$26.99

STEP UP BACKPACK \$44.99

VICTORY FLEECE HOODY \$24.99

TLLDOGS