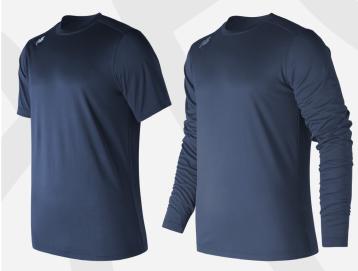

# NEW BALANCE PLAYER PACK

ROYALS

NB TECH TEE Short Sleeve / Long Sleeve \$25/\$30

ROYALS

NB TRAVEL JACKET \$60

**NB BACKPACK \$50** 

# **NEW BALANCE PLAYER PACK**

NB TECH TEE Short Sleeve / Long Sleeve \$25/\$30

NB BACKPACK \$50

NB TRAVEL PANT \$70

NB TRAVEL JACKET \$60

NB REVERSIBLE JERSEY \$75 NB TRANSITION SHORT \$65

Short Sleeve / Long Sleeve