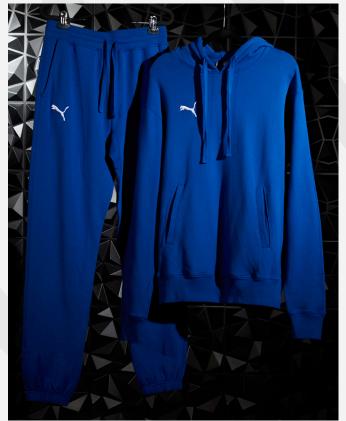

STEP UP BACKPACK \$44.99

PUMA UNLEASHED JOGGER \$55 PUMA UNLEASHED HOOD \$60

PUMA REVERSIBLE JERSEY \$57.50 PUMA TRANSITION SHORT \$57.50

PUMA SHOOTING HOOD \$55/\$59 Short Sleeve / Long Sleeve

STEP UP BACKPACK \$44.99

PUMA UNLEASHED JOGGER \$55 PUMA UNLEASHED HOOD \$60 PUMA REVERSIBLE JERSEY \$57.50 PUMA TRANSITION SHORT \$57.50