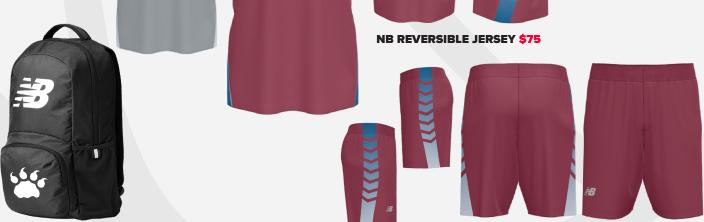

# **NEW BALANCE PLAYER PACK**

NB TECH TEE Short Sleeve / Long Sleeve \$25/\$30

NB BACKPACK \$50

NB TRAVEL PANT \$70

NB TRAVEL JACKET \$60

NB REVERSIBLE JERSEY \$75 NB TRANSITION SHORT \$65

Short Sleeve / Long Sleeve