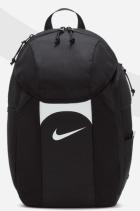

**LEGEND TEE \$25/\$30** Short Sleeve / Long Sleeve

BRASILIA BACKPACK 9.5 XL \$50

ELITE CREW SOCK \$14.99 SHOWTIME HOOD \$90

**OVERTIME JERSEY \$45** 

**OVERTIME SHORT \$45** 

**SHOWTIME PANT \$70** 

ESTVIRGINI/

**MEN'S BASKETBALL** 

**LEGEND TEE \$25/\$30** Short Sleeve / Long Sleeve

ACADEMY NEW BACKPACK \$50

ELITE CREW SOCK \$14.99

**SHOWTIME PANT \$55** 

SHOWTIME HOOD \$60

OVERTIME JERSEY \$45 OVERTIME SHORT \$45