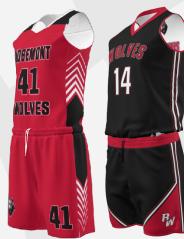

## UNDER ARMOUR PLAYER PACK

// CUSTOMIZE WITH YOUR LOGO AND COLORS

QUICK TURN JERSEY \$46

LOCKER TEE \$24.99/\$29.99 Short Sleeve / Long Sleeve

**QUICK TURN JERSEY \$46** 

TEAM CREW SOCK

HUSTLE 5.0 TEAM BACKPACK \$55