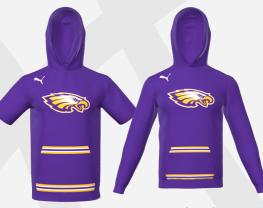

STEP UP BACKPACK \$44.99

PUMA UNLEASHED JOGGER \$55 PUMA UNLEASHED HOOD \$60

PUMA REVERSIBLE JERSEY \$57.50 PUMA TRANSITION SHORT \$57.50

PUMA SHOOTING HOOD \$55/\$59 Short Sleeve / Long Sleeve

STEP UP BACKPACK \$44.99

### **BSN SPORTS PLAYER PACK** // CUSTOMIZE WITH YOUR LOGO AND COLORS

VICTORY REVERSIBLE JERSEY & SHORT \$52.50/\$52.50

VICTORY FLEECE HOODY \$33.99

STEP UP BACKPACK \$44.99

AGILITY 2 POCKET SHORT <mark>\$24.99</mark>

### **BSN SPORTS PLAYER PACK** // CUSTOMIZE WITH YOUR LOGO AND COLORS

VICTORY REVERSIBLE JERSEY & SHORT \$52.50/\$52.50

MEN'S RECRUIT HOODY \$26.99

STEP UP BACKPACK \$44.99

VICTORY FLEECE HOODY \$24.99

TLLDOGS