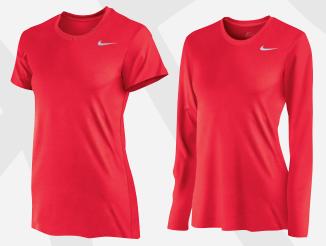

**MEN'S BASKETBALL** 

**LEGEND TEE \$25/\$30** Short Sleeve / Long Sleeve

ACADEMY NEW BACKPACK \$50

ELITE CREW SOCK \$14.99

**SHOWTIME PANT \$55** 

SHOWTIME HOOD \$60

OVERTIME JERSEY \$45 OVERTIME SHORT \$45