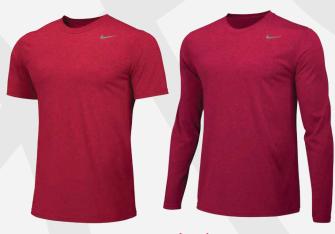

**LEGEND TEE \$25/\$30** Short Sleeve / Long Sleeve

BRASILIA BACKPACK 9.5 XL \$50

ELITE CREW SOCK \$14.99 SHOWTIME HOOD \$90

**OVERTIME JERSEY \$45** 

**OVERTIME SHORT \$45** 

**SHOWTIME PANT \$70** 

ESTVIRGINI/

**MEN'S BASKETBALL** 

**LEGEND TEE \$25/\$30** Short Sleeve / Long Sleeve

ACADEMY NEW BACKPACK \$50

ELITE CREW SOCK \$14.99

**SHOWTIME PANT \$55** 

SHOWTIME HOOD \$60

OVERTIME JERSEY \$45 OVERTIME SHORT \$45